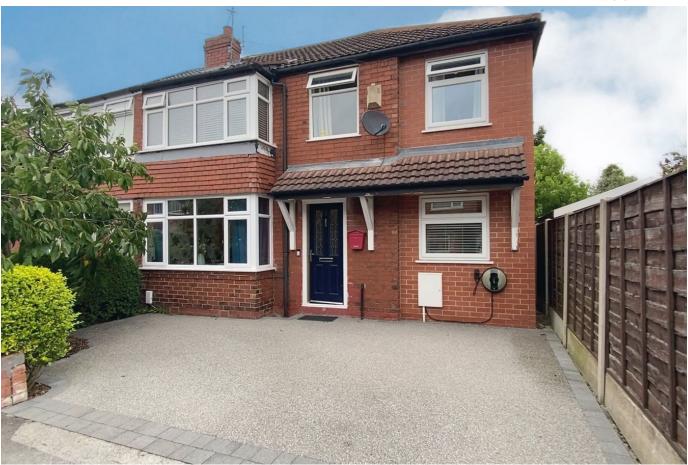

## Deane Avenue, Cheadle

£375,000 Page 4 Land 1 Page 3

A thoughtfully extended and beautifully presented 4 bed semi detached home which is sure to impress. The property benefits from a large hardstanding to the front with EV charger and there is an attractive lawned garden with patio to the rear. In brief the double glazed accommodation comprises, hall, attractive lounge, dining room, superb conservatory, fitted kitchen, study/office, 4 DOUBLE bedrooms and bathroom with wc. Viewing a must!

## **Key Features**

- · 4 Double bedrooms
- Conservatory
- · Upvc double glazed
- EV charging point
- Attractive lawned garden with patio area

- · 3 Reception rooms
- · Beautifully presented
- · Off road parking
- White bathroom with WC
- Freehold/Council Tax- B/Epc -C