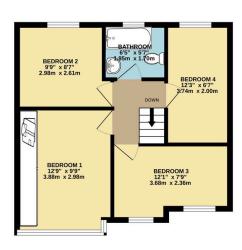

GROUND FLOOR 511 sq.ft. (47.4 sq.m.) approx.

CONSERVATORY
9'9" x 8'5"
2.98m x 2.56m

DINING ROOM
10'8" x 9'9"
3.25m x 2.98m

HALLWAY

OFFICE
92" x 6'0"
2.80m x 1.83m

UP

1ST FLOOR 442 sq.ft. (41.0 sq.m.) approx.

TOTAL FLOOR AREA: 952 \$ still. (88 5 still.) approx.

Whits every attempt has been made to ensure the accuracy of the foorpian contained here, measurements of atoms, vindows, rooms and any other items are approximate and no responsibility is taken for any error, omission or mis-statement. This pals not for illustrative purposes only and should be used as such by any prospective purchaser. The services, systems and appliances shown have not been tested and no guarante as to their operating of efficiency can be given.